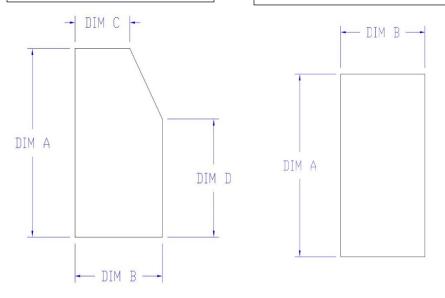

## **Sidewall Opening Dimensions**

Please Fill out all dimensions of the opening in the sidewall of the coach that the new door will fit into

Dimensions for a traditional door:

| Windows     |  |           |  |
|-------------|--|-----------|--|
| Single Pane |  | Insulated |  |
| Light Tint  |  | Dark Tint |  |